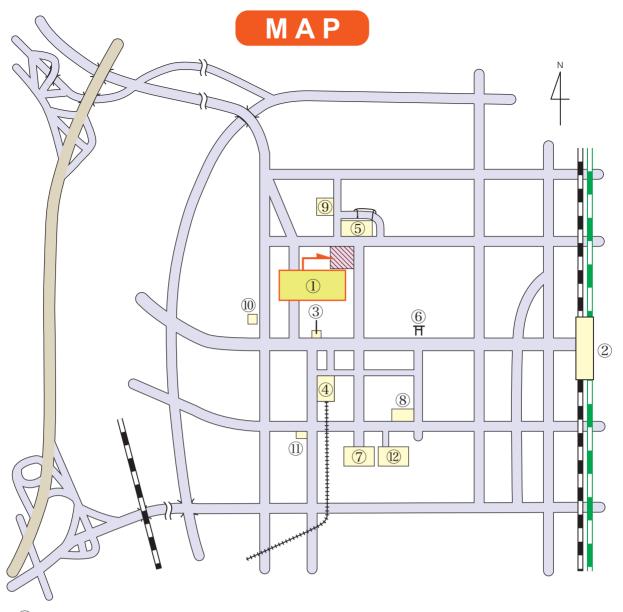

- ① Tochigi Prefectural Culture Center (Venue)
- ② JR Utsunomiya Station
- 3 Tobu Hotel Grande (Banquet Hall)
- 4 Tobu Line Utsunomiya Station
- 6 Futarasan Shrine
- (8) Central Post Office
- ① Ashikaga Bank
- (12) Castle-site Park

- 5 Tochigi Prefectural Government Office
- 7 Utsunomiya Municipal Office
- ① Tochigi Bank

## **ACCESS**

Narita Airport → JR Tokyo Station

Train (JR Narita Express) 56 minutes \$2,940 Limousine 88 minutes \$1,000

JR Tokyo Station → JR Utsunomiya Station

JR Tohoku Shinkansen 50 minutes ¥4,800

JR Utsunomiya Station → Tochigi Prefectural Culture Center

Taxi 10 minutes ¥900

On foot 30 minutes

Narita Airport → JR Utsunomiya Station Limousine 3 hours ¥4,070